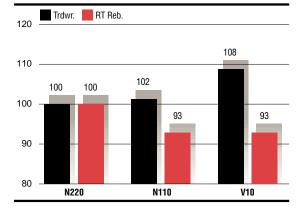

#### Treadwear

VULCAN 10 exhibits excellent treadwear resistance coupled with low resilience, yielding a material well suited for performance tire applications.