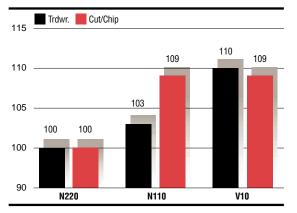

### **Performance in NR**

VULCAN 10 exhibits excellent treadwear and good resistance to cutting and chipping as measured by Cabot's Off-the-Road Service Simulator.

### **NR Truck Formulation**

This information is provided as a convenience and for informational purposes only. No guarantee or warranty as to this information, or any product to which it relates, is given or implied. This information may contain inaccuracies, errors or omissions and CABOT DISCLAIMS ALL WARRANTIES EXPRESS OR IMPLIED, INCLUDING MERCHANTABILITY OR FITNESS FOR A PARTICULAR PURPOSE AS TO (i) SUCH INFORMATION, (ii) ANY PRODUCT OR (iii) INTELLECTUAL PROPERTY INFRINGEMENT. In no event is Cabot responsible for, and Cabot does not accept and hereby disclaims liability for, any damages whatsoever in connection with the use of or reliance on this information or any product to which it relates.