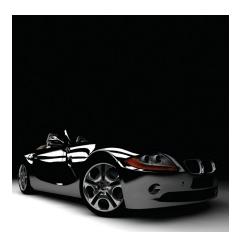

# EMPEROR<sup>®</sup> 1600 Specialty Carbon Black

EMPEROR 1600 specialty carbon black is a high color black pigment designed especially to impart very high jet masstone, easy dispersability, and good blue undertone performance in solvent borne automotive, consumer electronics, coil, and high end industrial coatings.

#### **Liquid Coatings**

EMPEROR 1600 specialty carbon black is a high color black pigment engineered for use in solvent based coatings requiring high jetness such as automotive, consumer electronics, coil, and high end industrial applications. Its small particles provide excellent jetness and UV absorption for good exterior durability.